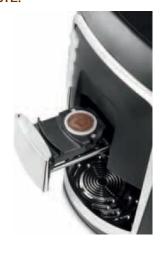

## THE ESPRESSO MACHINES

TO GET A GOOD CUP OF COFFEE, A GOOD BLEND IS NOT ENOUGH. YOU ALSO NEED THE RIGHT EQUIPMENT.

THE CAPSULE ESPRESSO MACHINES **ITALCAFFÈ ESPRESSO SYSTEM** IS A FIRST-CLASS COFFEE MAKER THAT ENSURES A
TOP-QUALITY ITALIAN-STYLE CUP OF ESPRESSO COFFEE,
AND ALSO ALLOWS YOU TO ENJOY OTHER HOT DRINKS DEPENDING ON YOUR TASTE.

## **CHARACTERISTICS**

- AUTOMATIC CAPSULE BREWING SYSTEM
- Capsule Holder
- USED CAPSULE REMOVABLE CONTAINER
- EQUIPPED WITH A STEAM AND HOT WATER WAND /
  OPTIONAL
- NET WEIGHT: 5,0 KG
- DIMENSION: 32,0 x 26,0 x 24,0 cm
- CONTAINER CAPACITY: 2.0 LITRES