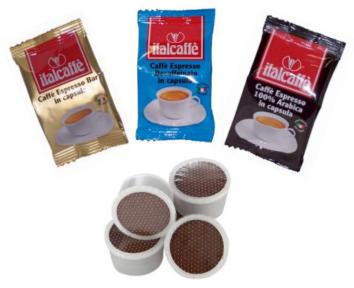

## THE CAPSULES

WITH THE **ITALCAFFÈ ESPRESSO SYSTEM** YOU CAN ENJOY THE FOLLOWING PRODUCTS.

ESPRESSO BAR - A MIX OF EXOTIC ARABIC AND ROBUSTA COFFEE FLAVOURS, CAREFULLY SELECTED AND ROASTED JUST RIGHT TO OFFER A CREAMY COFFEE AROMA WITH A SWEET, ROBUST FLAVOUR.

A TRUE ITALIAN-STYLE ESPRESSO IN ITS MOST TRADITIONAL FORM.

**ESPRESSO DECAFFEINATED** - A DECAFFEINATED BLEND WITH AN EXTRAORDINARY AROMA. YOU WON'T MISS THE CREAM, BODY AND AROMA OF THE BEST ESPRESSO BAR COFFEES.

ESPRESSO 100% ARABICA - IT IS THE RESULT OF AN ACCURATE SELECTION OF THE BEST VARIETIES OF THE ARABICA SPECIES, KNOWN FOR ITS LOW CAFFEINE CONTENT. ITS PLEASANT RICH AND LONG-LASTING AROMA MAKE IT THE FAVOURITE COFFEE OF THE REAL CONNOISSEUR.