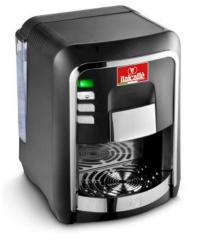

## THE ESPRESSO MACHINES

TO GET A GOOD CUP OF COFFEE, A GOOD BLEND IS NOT ENOUGH. YOU ALSO NEED THE RIGHT EQUIPMENT.

THE CAPSULE ESPRESSO MACHINES **ITALCAFFÈ ESPRESSO SYSTEM** IS A FIRST-CLASS COFFEE MAKER THAT ENSURES A
TOP-QUALITY ITALIAN-STYLE CUP OF ESPRESSO COFFEE,
AND ALSO ALLOWS YOU TO ENJOY OTHER HOT DRINKS DEPENDING ON YOUR TASTE.

## **CHARACTERISTICS**

- AUTOMATIC CAPSULE BREWING SYSTEM
- Capsule Holder
- USED CAPSULE REMOVABLE CONTAINER
- EQUIPPED WITH A STEAM AND HOT WATER WAND /
  OPTIONAL
- NET WEIGHT: 5,0 KG
- DIMENSION: 32,0 x 26,0 x 24,0 cm
- CONTAINER CAPACITY: 2.0 LITRES