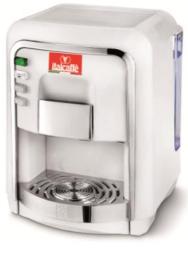

## THE ESPRESSO MACHINES

TO GET A GOOD CUP OF COFFEE, A GOOD BLEND IS NOT ENOUGH. YOU ALSO NEED THE RIGHT EQUIPMENT.

THE CAPSULE ESPRESSO MACHINES **ITALCAFFÈ ESPRESSO SYSTEM** IS A FIRST-CLASS COFFEE MAKER THAT ENSURES A
TOP-QUALITY ITALIAN-STYLE CUP OF ESPRESSO COFFEE,
AND ALSO ALLOWS YOU TO ENJOY OTHER HOT DRINKS DEPENDING ON YOUR TASTE.

## **CHARACTERISTICS**

- AUTOMATIC CAPSULE BREWING SYSTEM
- Capsule Holder
- USED CAPSULE REMOVABLE CONTAINER
- EQUIPPED WITH A STEAM AND HOT WATER WAND /
  OPTIONAL
- NET WEIGHT: 5,0 KG
- DIMENSION: 32,0 x 26,0 x 24,0 cm
- CONTAINER CAPACITY: 2.0 LITRES